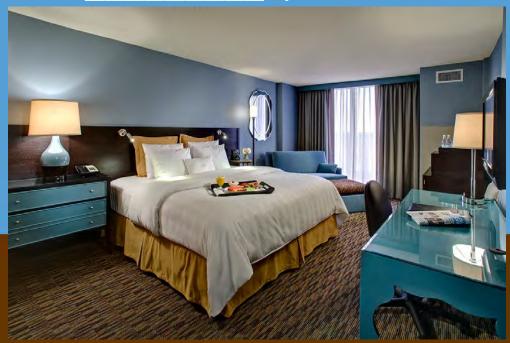

## Hotel Details:

- 503 newly redesigned guest rooms
- 3 dining outlets—Chicago Fire Oven, On The Fly and Visibility Bar
- Indoor pool and fitness center
- Complimentary shuttle to and from O'Hare Airport 24/7
- Shuttle service available to/from Midwest Conference Center—charges will apply